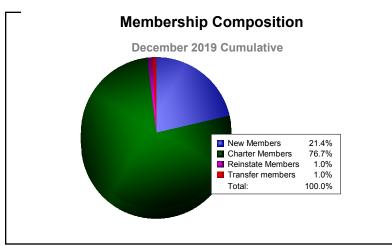

District 316 J

As of December 2019 Cumulative

| Year      | New<br>Clubs | Dropped<br>Clubs | Gain/<br>Loss<br>Clubs | New<br>Members | Charter<br>Members | Reinstate<br>Members | Transfer<br>Members | Total<br>Member<br>Added | Total<br>Members<br>Dropped | Gain/<br>Loss<br>Members |
|-----------|--------------|------------------|------------------------|----------------|--------------------|----------------------|---------------------|--------------------------|-----------------------------|--------------------------|
| 2015-2016 | 2            | 0                | 2                      | 181            | 66                 | 16                   | 2                   | 265                      | -128                        | 137                      |
| 2016-2017 | 1            | 0                | 1                      | 302            | 21                 | 2                    | 3                   | 328                      | -136                        | 192                      |
| 2017-2018 | 5            | 0                | 5                      | 204            | 101                | 11                   | 0                   | 316                      | -169                        | 147                      |
| 2018-2019 | 7            | 0                | 7                      | 71             | 190                | 14                   | 8                   | 283                      | -268                        | 15                       |
| 2019-2020 | 3            | -4               | -1                     | 22             | 79                 | 1                    | 1                   | 103                      | -179                        | -76                      |
| Average   | 4            | -1               | 3                      | 156            | 91                 | 9                    | 3                   | 259                      | -176                        | 83                       |