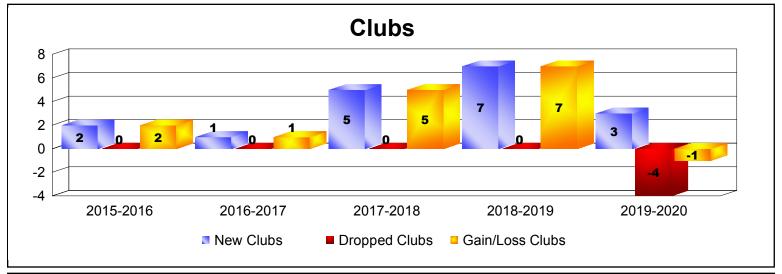

District 316 J

As of December 2019 Cumulative

| Year      | New<br>Clubs | Dropped<br>Clubs | Gain/<br>Loss<br>Clubs | New<br>Members | Charter<br>Members | Reinstate<br>Members | Transfer<br>Members | Total<br>Member<br>Added | Total<br>Members<br>Dropped | Gain/<br>Loss<br>Members |
|-----------|--------------|------------------|------------------------|----------------|--------------------|----------------------|---------------------|--------------------------|-----------------------------|--------------------------|
| 2015-2016 | 2            | 0                | 2                      | 181            | 66                 | 16                   | 2                   | 265                      | -128                        | 137                      |
| 2016-2017 | 1            | 0                | 1                      | 302            | 21                 | 2                    | 3                   | 328                      | -136                        | 192                      |
| 2017-2018 | 5            | 0                | 5                      | 204            | 101                | 11                   | 0                   | 316                      | -169                        | 147                      |
| 2018-2019 | 7            | 0                | 7                      | 71             | 190                | 14                   | 8                   | 283                      | -268                        | 15                       |
| 2019-2020 | 3            | -4               | -1                     | 22             | 79                 | 1                    | 1                   | 103                      | -179                        | -76                      |
| Average   | 4            | -1               | 3                      | 156            | 91                 | 9                    | 3                   | 259                      | -176                        | 83                       |