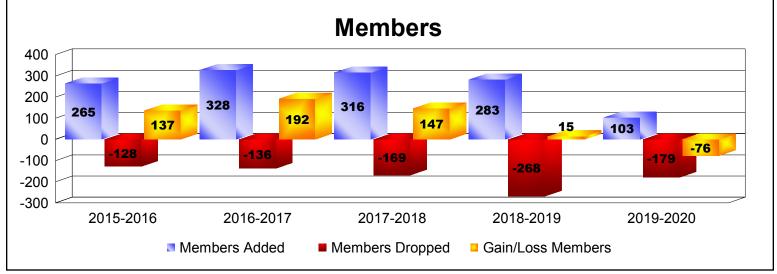

District 316 J

As of December 2019 Cumulative

| Year      | New<br>Clubs | Dropped<br>Clubs | Gain/<br>Loss<br>Clubs | New<br>Members | Charter<br>Members | Reinstate<br>Members | Transfer<br>Members | Total<br>Member<br>Added | Total<br>Members<br>Dropped | Gain/<br>Loss<br>Members |
|-----------|--------------|------------------|------------------------|----------------|--------------------|----------------------|---------------------|--------------------------|-----------------------------|--------------------------|
| 2015-2016 | 2            | 0                | 2                      | 181            | 66                 | 16                   | 2                   | 265                      | -128                        | 137                      |
| 2016-2017 | 1            | 0                | 1                      | 302            | 21                 | 2                    | 3                   | 328                      | -136                        | 192                      |
| 2017-2018 | 5            | 0                | 5                      | 204            | 101                | 11                   | 0                   | 316                      | -169                        | 147                      |
| 2018-2019 | 7            | 0                | 7                      | 71             | 190                | 14                   | 8                   | 283                      | -268                        | 15                       |
| 2019-2020 | 3            | -4               | -1                     | 22             | 79                 | 1                    | 1                   | 103                      | -179                        | -76                      |
| Average   | 4            | -1               | 3                      | 156            | 91                 | 9                    | 3                   | 259                      | -176                        | 83                       |